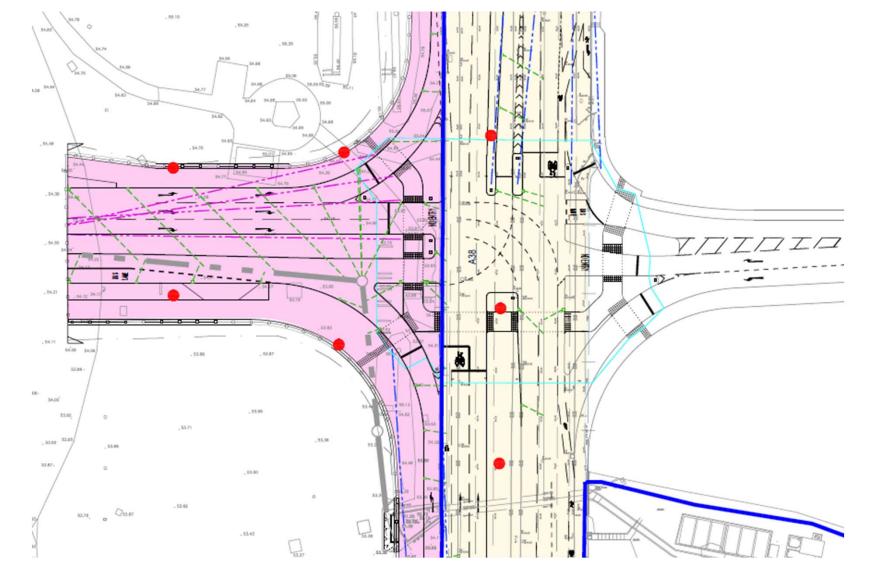

**JANUARY 2022** 





0 A

3

SS

P R

0 \$ \$



### **Brabazon Park**

### Planning Application submitted December 2021





3

# **Brabazon – Station**

### Planning Application submitted October 2021



YTL Developments

## A38 Junction – April 2022 Start





### What happens next?

Consultation Process – as construction continues

#### TRANSFORMING THE FORMER FILTON AIRFIELD INTO BRABAZON:

A Thriving New Neighbourhood For Bristol

For over a century, the historic former Filton Airfield has been Bristol's home for innovation and invention. As the birthplace of supersonic travel, its local community changed the world. YTL Developments is now transforming this historic local landmark into Brabazon - a new urban community that is designed to be different.

But today Bristol faces a housing crisis, a climate emergency and the challenge of building back better from Covid-19. Brabazon could do more to tackle these challenges so we will be updating the Masterplan in 2022. We want to hear your views so that together we ensure that Brabazon remains