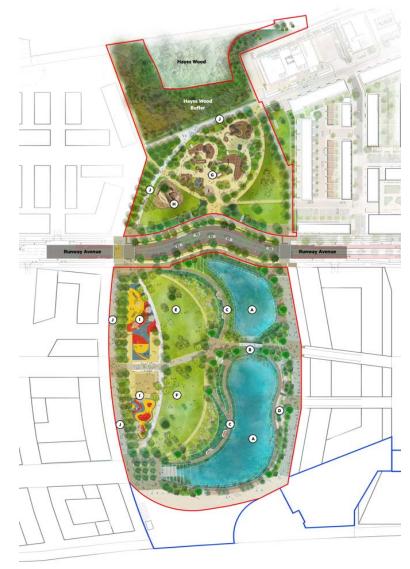

**JANUARY 2022** 





0 A

3

SS

P R

0 \$ \$



### **Brabazon Park**

### Planning Application submitted December 2021





3

# **Brabazon – Station**

### Planning Application submitted October 2021



YTL Developments

## A38 Junction – April 2022 Start





### What happens next?

Consultation Process – as construction continues

#### TRANSFORMING THE FORMER FILTON AIRFIELD INTO BRABAZON:

A Thriving New Neighbourhood For Bristol

For over a century, the historic former Filton Airfield has been Bristol's home for innovation and invention. As the birthplace of supersonic travel, its local community changed the world. YTL Developments is now transforming this historic local landmark into Brabazon - a new urban community that is designed to be different.

But today Bristol faces a housing crisis, a climate emergency and the challenge of building back better from Covid-19. Brabazon could do more to tackle the