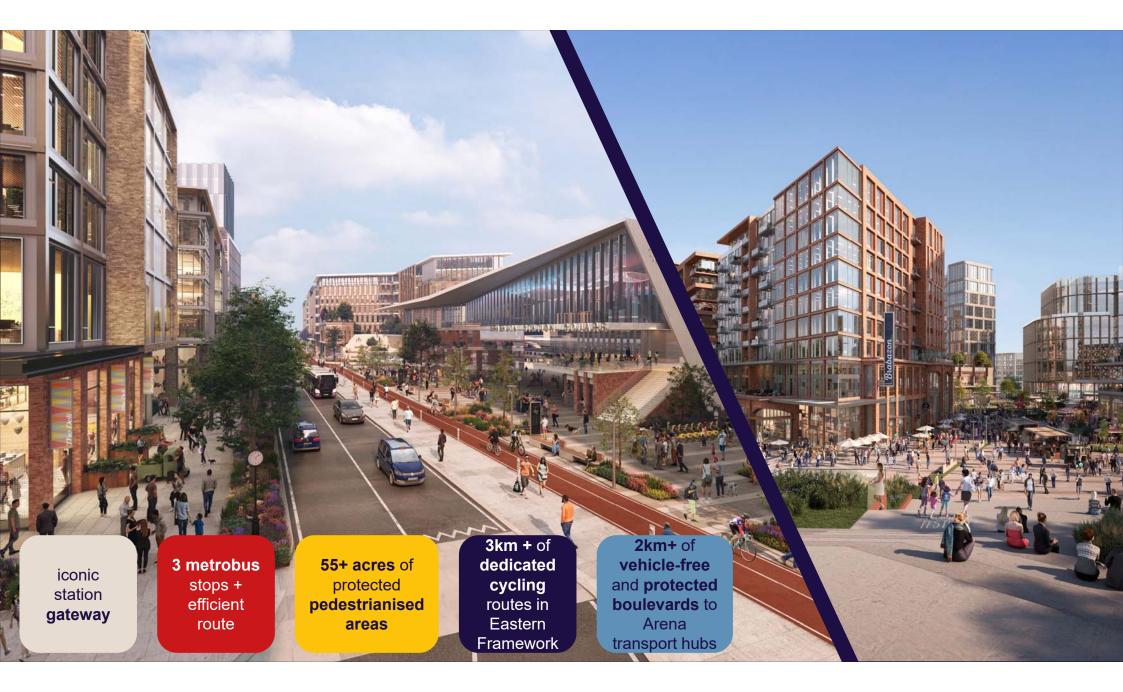

#### TRANSFORMING THE FORMER FILTON AIRFIELD INTO BRABAZON:

A Thriving New Neighbourhood For Bristol

For over a century, the historic former Filton Airfield has been Bristol's home for innovation and invention. As the birthplace of supersonic travel, its local community changed the world. YTL Developments is now transforming this historic local landmark into Brabazon - a new urban community that is designed to be different.

But today Bristol faces a housing crisis, a climate emergency and the challenge of building back better from Covid-19. Brabazon could do more to tackle these challenges so we will be updating the Masterplan in 2022. We want to hear your views so that together we ensure that Brabazon remains a place to inspire the next generation and that lives up to the legacy of the Airfield's pioneering past.