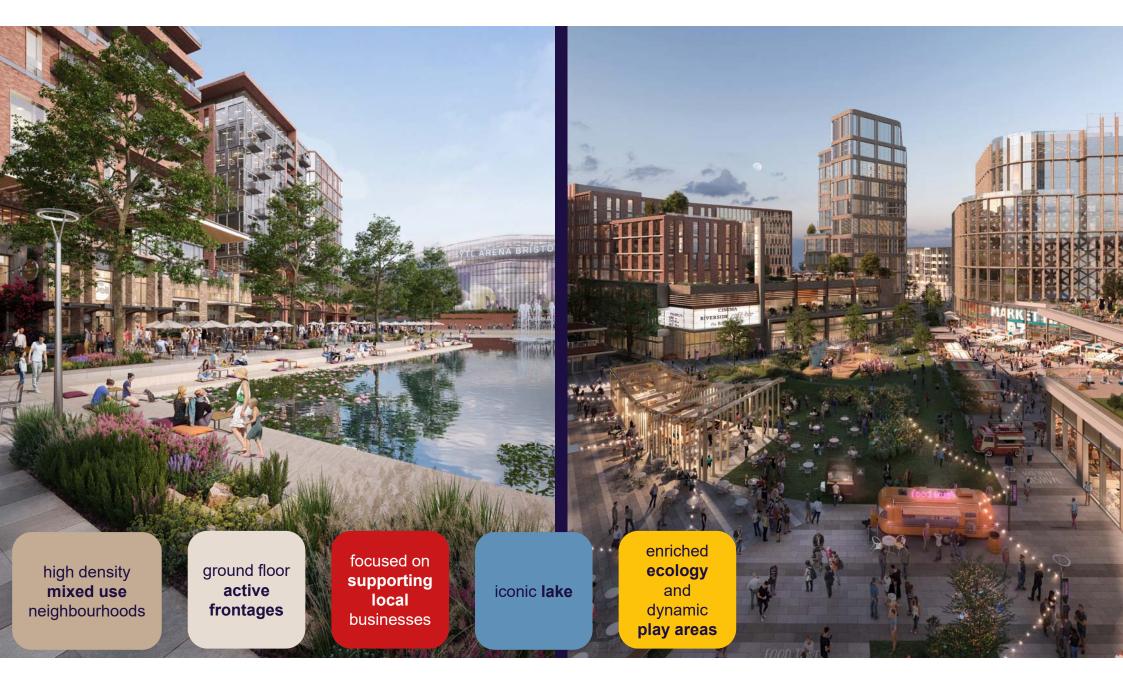

#### TRANSFORMING THE FORMER FILTON AIRFIELD INTO BRABAZON:

A Thriving New Neighbourhood For Bristol

For over a century, the historic former Filton Airfield has been Bristol's home for innovation and invention. As the birthplace of supersonic travel, its local community changed the world. YTL Developments is now transforming this historic local landmark into Brabazon - a new urban community that is designed to be different.

But today Bristol faces a housing crisis, a climate emergency and the challenge of building back better from Covid-19. Brabazon could do more to tackle these challenges so we will be updating the Masterplan in 2022. We want to hear your views so that together we ensure that Brabazon remains a place to inspire the next generation and that lives up to the legacy of the Airfield's pioneering past.