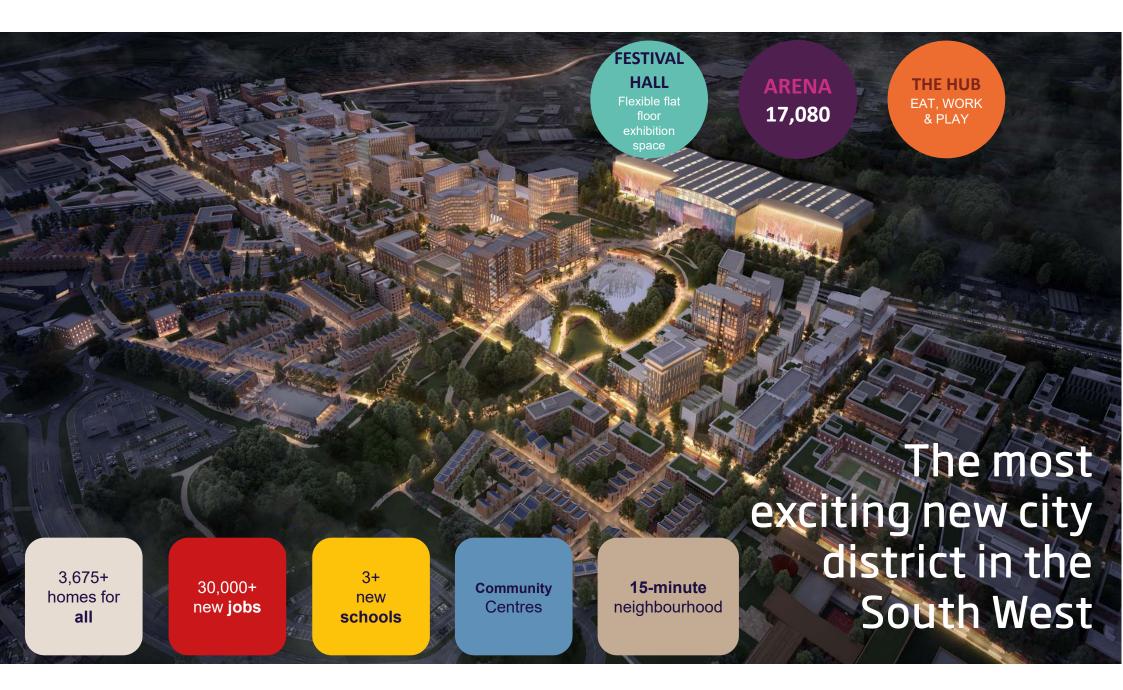

bazon remains a place to inspire the next generation and that lives up to the legacy of the Airfield's pioneering past.



Brabazon

#### ATTEND A PLANNING CONSULTATION EVENT:

#### Share your views:

Attend a consultation event at the YTL Developments Site Operations Centre, Gloucester Road North, Bristol, BS34 7QH

- Saturday 8 January 2022: 11am to 4pm
- Tuesday 11 January 2022: 10am to 12 noon
- Thursday 13 January 2022: 6pm to 8pm

Share your feedback online at ytldevelopments.co.uk/brabazon-planning December – February 2022 Consultation Period

# March 2022

Revised Masterplan submitted

# ONGOING

Progress on consented areas within existing framework:

- Remaining Homes at The Hangar District
- > YTI Arena Bristol
- Road Network
- > Station

- YTL Developments
- Brahazon Park



6



# Why update the Masterplan?

### Flexibility for the future



## ----• Flexible Framework

8

Brabazon can only grow if and when new transport infrastructure and connections come forward.