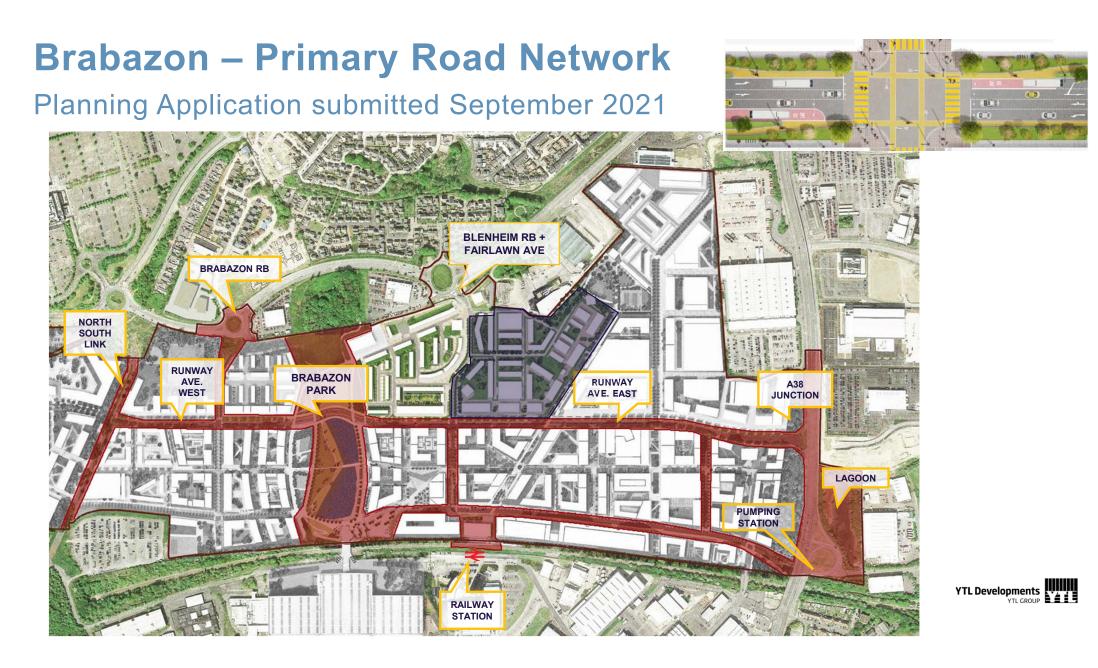

# **Brabazon – Station**

### Planning Application submitted October 2021

YTL Developments