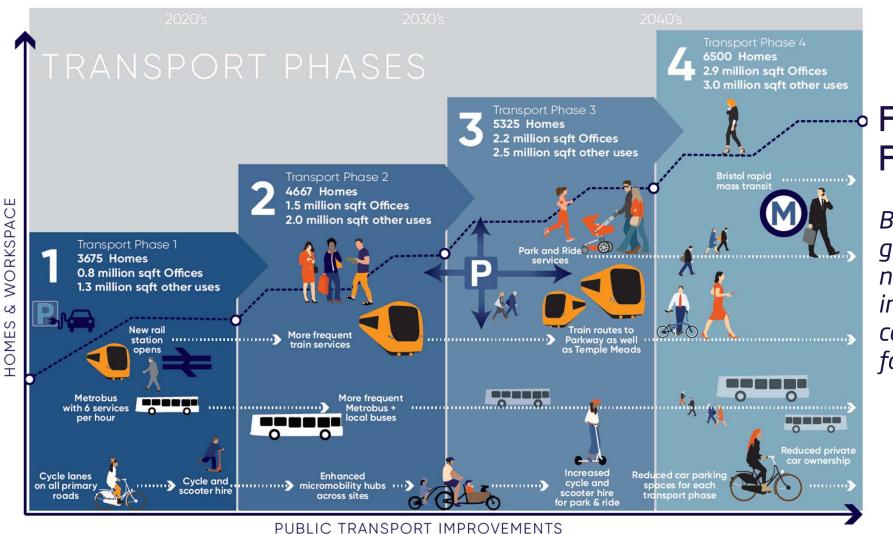

# Why update the Masterplan?

### Flexibility for the future

## ----• Flexible Framework

8

Brabazon can only grow if and when new transport infrastructure and connections come forward.